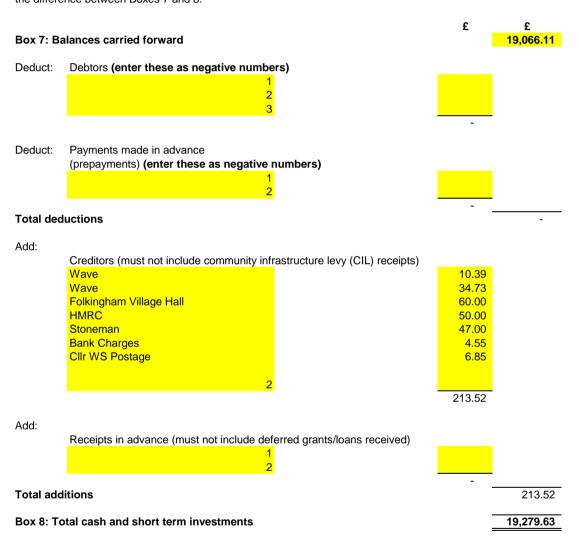

There should only be a difference between Box 7 and Box 8 where the Accounting Statements (Section 2 of the AGAR) have been prepared on an income and expenditure basis and there have been adjustments for debtors/prepayments and creditors/receipts in advance at the year end. Please provide details of the year end adjustments, showing how the net difference between them is equal to the difference between Boxes 7 and 8.