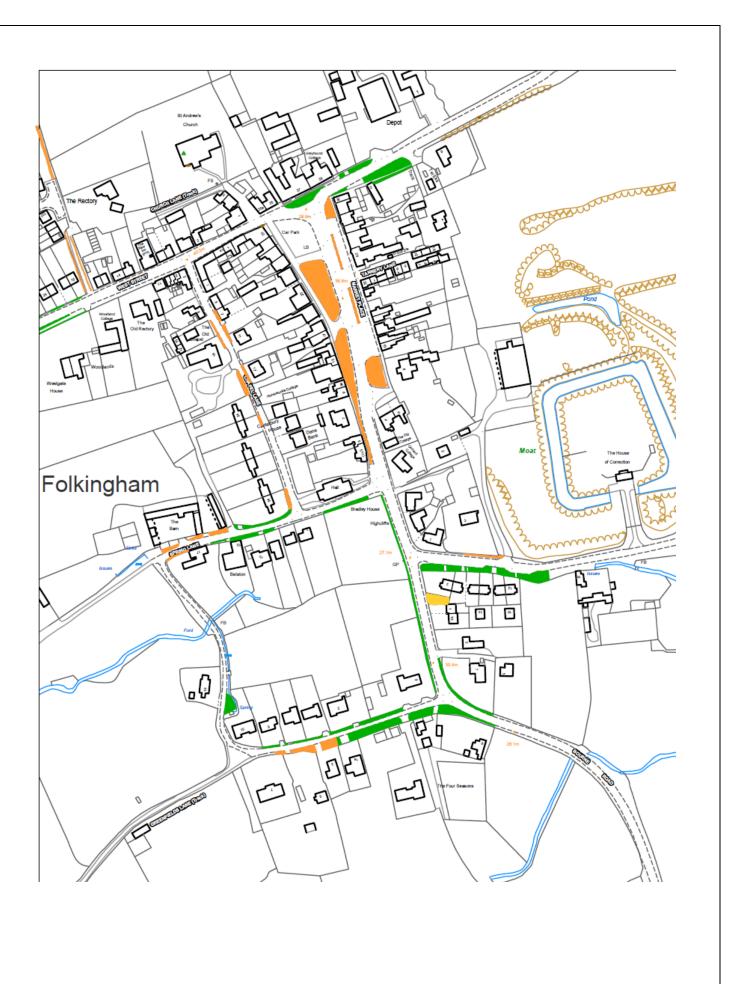

This document and maps within it detailing the areas in which the work is to be carried out and the frequency of the work schedule.

Areas to be quoted for cutting are marked in orange in the maps below. Those marked in yellow, and green are to be disregarded as these are cut by either SKDC or LCC.

Please note this includes mowing the whole playing field area too. If you could break the costs down separating out the playing field mowing (excluding playground area) from the rest of the village. This is because the field requires more regular mowing due to its usage.

We anticipate approximately 16 cuts to the playing field and 10 cuts for the remainder of the village including the play area, however this will be dependent on the weather and growing conditions.

Deadline for all quotations is no later than 12 noon on Friday 28<sup>th</sup> February 2024. Quotations should be sent directly to the Clerk of Folkingham Parish Council by post or email to the address above. Quotations received after this date will not be accepted.