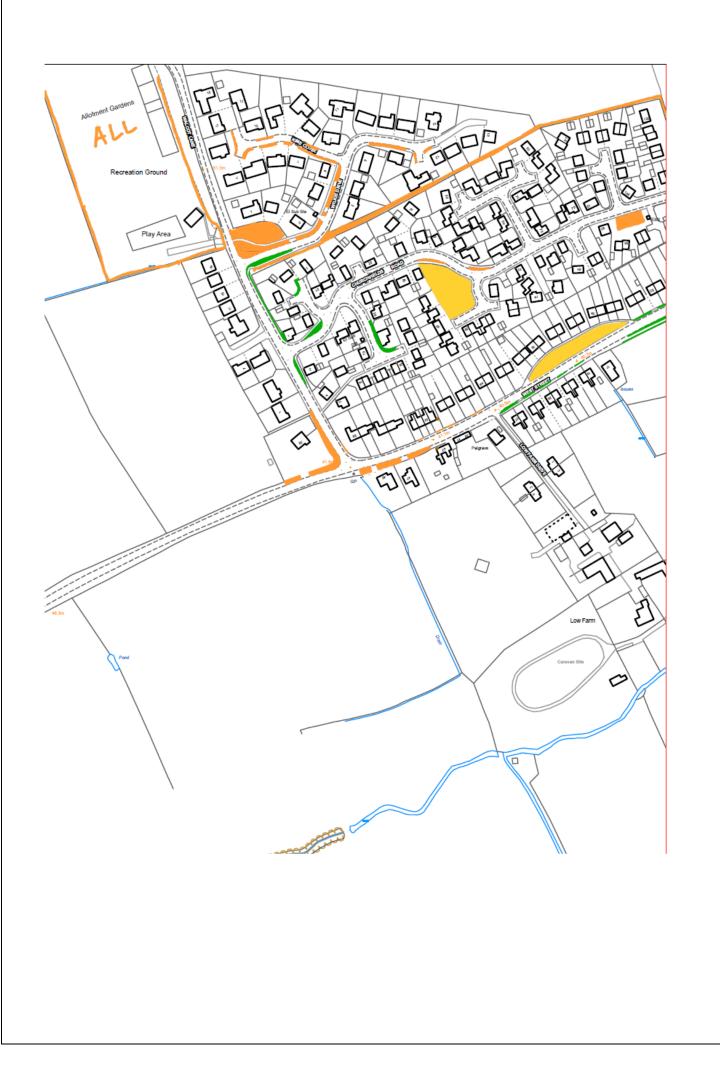

This document and maps within it detailing the areas in which the work is to be carried out and the frequency of the work schedule.

Areas to be quoted for cutting are marked in orange in the maps below. Those marked in yellow, and green are to be disregarded as these are cut by either SKDC or LCC.

Please note this includes mowing the whole playing field area too. If you could break the costs down separating out the playing field mowing (excluding playground area) from the rest of the village. This is because the field requires more regular mowing due to its usage.

We anticipate approximately 16 cuts to the playing field and 10 cuts for the remainder of the village including the play area, however this will be dependent on the weather and growing conditions.

Deadline for all quotations is no later than 12 noon on Friday 28<sup>th</sup> February 2024. Quotations should be sent directly to the Clerk of Folkingham Parish Council by post or email to the address above. Quotations received after this date will not be accepted.