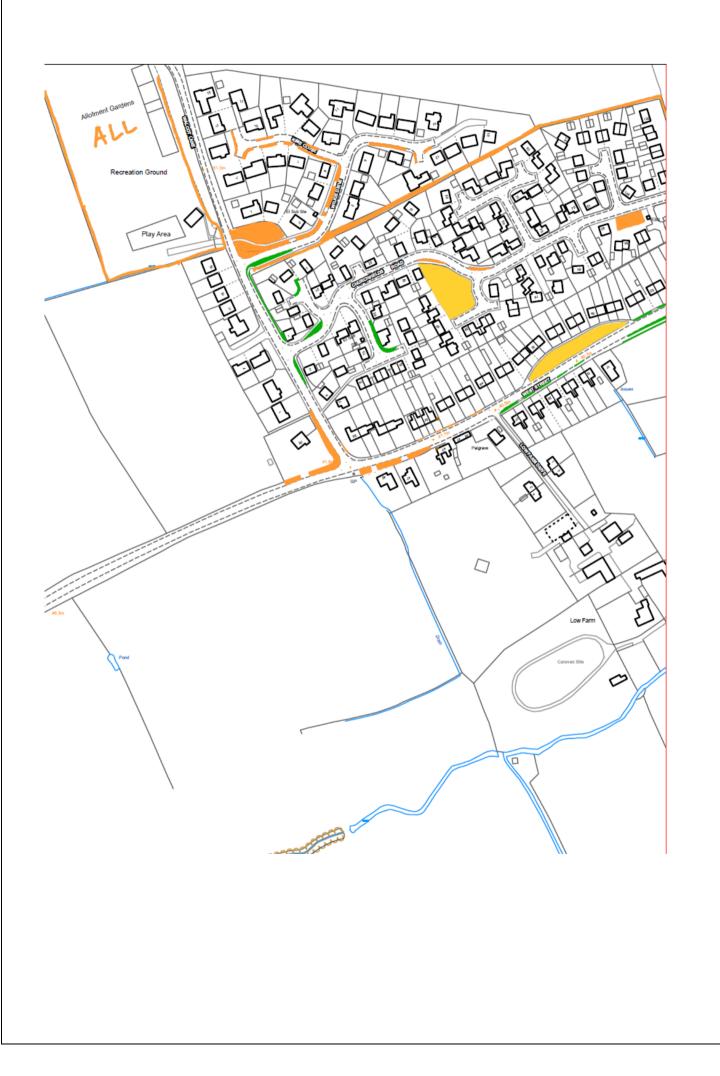

This document and maps within it detailing the areas in which the work is to be carried out and the frequency of the work schedule.

Areas to be quoted for cutting are marked in **orange** in the maps below. Those marked in yellow, and green are to be disregarded as these are cut by either SKDC or LCC.

Please note this includes mowing the whole playing field area too. If you could break the costs down separating out the playing field mowing (excluding playground area) from the rest of the village. This is because the field requires more regular mowing due to its usage.

We anticipate approximately 16 cuts to the playing field and 10 cuts for the remainder of the village including the play area, however this will be dependent on the weather and growing conditions.

Deadline for all quotations is no later than 12 noon on Friday 28<sup>th</sup> February 2025. Quotations should be sent directly to the Clerk of Folkingham Parish Council by post or email to the address above. Quotations received after this date will not be accepted.