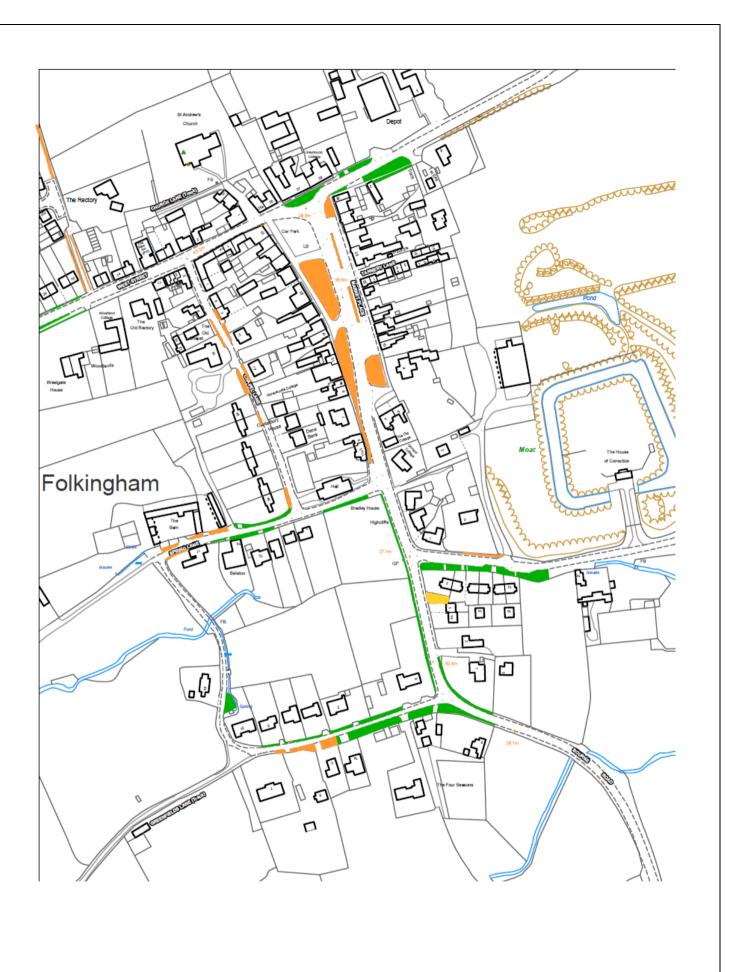

This document and maps within it detailing the areas in which the work is to be carried out and the frequency of the work schedule.

Areas to be quoted for cutting are marked in **orange** in the maps below. Those marked in yellow, and green are to be disregarded as these are cut by either SKDC or LCC.

Please note this includes mowing the whole playing field area too. If you could break the costs down separating out the playing field mowing (excluding playground area) from the rest of the village. This is because the field requires more regular mowing due to its usage.

We anticipate approximately 16 cuts to the playing field and 10 cuts for the remainder of the village including the play area, however this will be dependent on the weather and growing conditions.

Deadline for all quotations is no later than 12 noon on Friday 28<sup>th</sup> February 2025. Quotations should be sent directly to the Clerk of Folkingham Parish Council by post or email to the address above. Quotations received after this date will not be accepted.